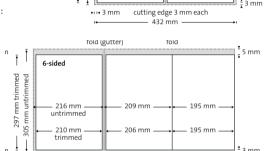

### bba bau beratung architektur $\mid$ db deutsche bauzeitung $\mid$ md INTERIOR DESIGN ARCHITECTURE

4-sided

216 mm

untrimmed

fold (gutter)

210 mm

trimmed

#### **Bound insert:**

Possible with perfect binding. Delivery untrimmed.

Trim layout diagram:

cutting edge 3 mm each

620 mm

5 mm