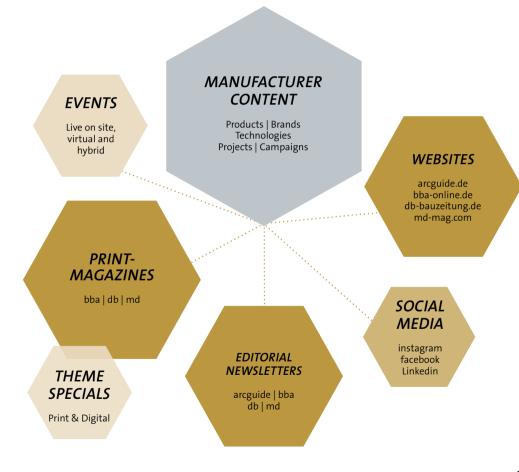

#### **MEDIA BRANDS**

bba, db and md are three trade magazines, that complement each other perfectly in terms of content: Architecture criticism and inspiration, opinion, planning, technology, interior design, office planning and design.

Konradin Architektur sends 50.000 copies print and digitally per month.

In addition, three special issues and themed specials.

Architecture Crossmedial:

570.000

contact opportunities per month

### **NEWSLETTERS**

Konradin Architektur publishes 24 newsletters per month with current industry news, specialist information, event annoucements and invitations, product announcements and references.

In total we reach 81.000 subscribers.

#### **WEBSITES**

Four websites offer qualified contact opportunities and possibilities to present products and brand in a lively and professionally competent environment. They can be combined.

Up-to-date. Inspiring. SEO optimized.

Konradin Architektur convinces with **199.000 unique user per month.** 

#### **SOCIAL MEDIA CHANNELS**