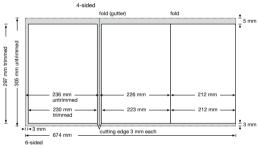

### bba bau beratung architektur $\mid$ db deutsche bauzeitung $\mid$ md INTERIOR DESIGN ARCHITECTURE

4-sided

216 mm

untrimmed

fold (gutter)

210 mm

trimmed

#### **Bound insert:**

Possible with perfect binding. Delivery untrimmed.

Trim layout diagram:

cutting edge 3 mm each

620 mm

5 mm