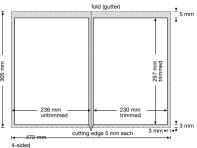

### bba bau beratung architektur $\mid$ db deutsche bauzeitung $\mid$ md INTERIOR DESIGN ARCHITECTURE

4-sided

216 mm

untrimmed

fold (gutter)

210 mm

trimmed

#### **Bound insert:**

Possible with perfect binding., Delivery untrimmed.

Trim layout diagram: