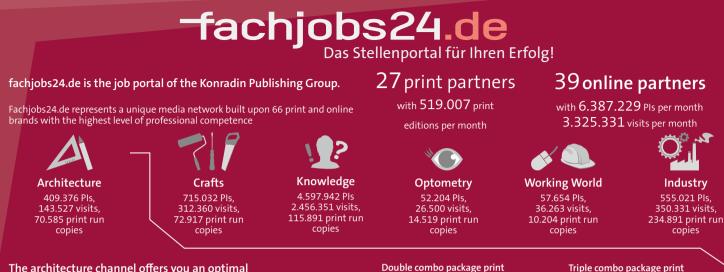

med at architects, civil engineers and interior designers with a concrete interest in the project.

#### BEFORE

- 1. Selection of a special building project with the db editorial team, proposed by you.
- 2. Creation of a db architectural film of the building on site, a walk-through with the camera inside and outside

#### YOUR BENEFITS

- + Professionally produced db film of your reference
- + Presentation of your installed product in your own lecture
- + Lead generation: list of participants with all contacts
- + Recording of the entire event (db-film can be used for all online channels)
- + Invitation management and advertising campaign via Konradin Architecture Media

COSTS 7.500,-

Moderated encounter, questions and exchange in the chat between architects, planners and manufacturers



PRINT JOURNAL incl. 4 weeks basic job online\*

### The architecture channel offers you an optimal

#### environment for the placing of your job advert.

The long-established brands belonging to the architecture channel enjoy a high degree of acceptance within the target group. They offer detailed information from the architectural discussion to the constructed building and the perfect interior design.

#### Double combo package print

30% discount on advertising rates for placements in two magazines

**ONLINE ONLY** 

| Basis Job      | Premium Job    | Premium Job +     |
|----------------|----------------|-------------------|
| 4 weeks        | 8 weeks        | 8 weeks           |
| simple listing | simple listing | exclusive listing |
| 249,-          | 299,-          | 349,-