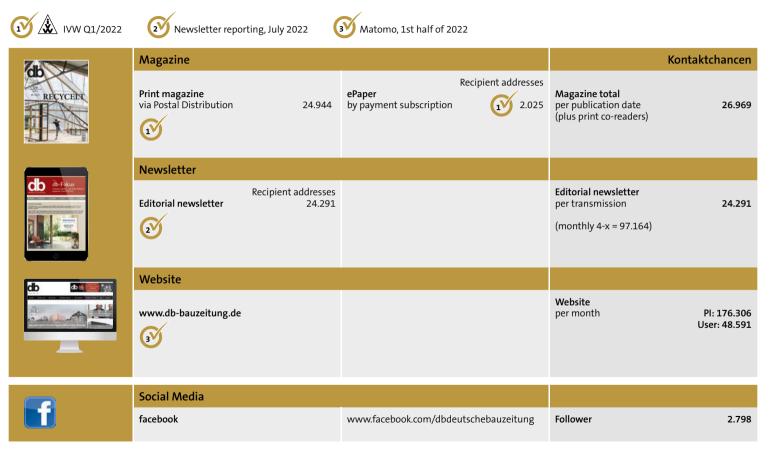

#### FREQUENCY

9 x per year plus 2 special editions.

4 x db issues with the topic section db-Metamorphose »Bauen im Bestand«

#### CIRCULATION

24,000 copies

Special editions: MATERIAL WORKS 7,200 copies

Building in Existing Contexts 3,600 copies

#### NEWSLETTER

db: 24,000 subscribers db-Metamorphose: 21,000 subscribers

#### WEBSITE

www.db-bauzeitung.de

**db EVENTS** (p. 35 and 38)