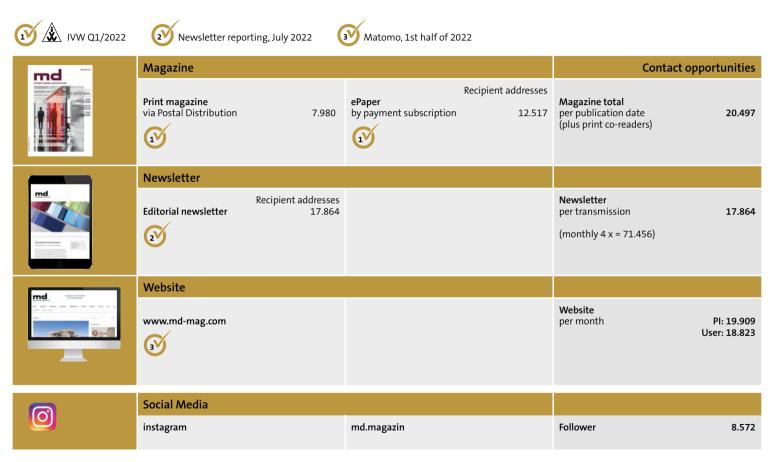

**FREQUENCY** 6 x per year

CIRCULATION 12.000 copies

**NEWSLETTER** 24.000 subscribers

**WEBSITE** www.bba-online.de