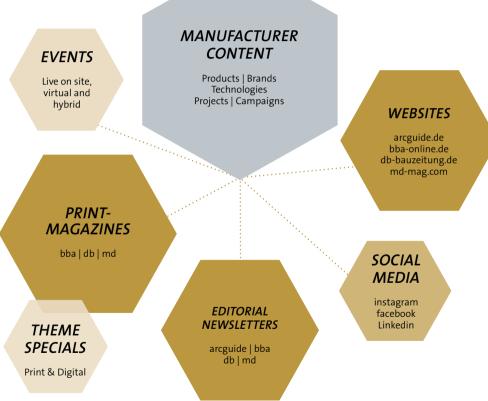

## Communication in all channels

## MEDIA BRANDS

bba, db and md are three trade magazines, that complement each other perfectly in terms of content: Architecture criticism and inspiration, opinion, planning, technology, interior design, office planning and design.

Konradin Architektur sends 50.000 copies print and digitally per month.

In addition, three special issues and themed specials.

#### SOCIAL MEDIA CHANNELS

**Architecture Crossmedial:** 

570.000

contact opportunities per month

## **NFWSLFTTFRS**

Konradin Architektur publishes 24 newsletters per month with current industry news. specialist information, event annoucements and invitations. product announcements and , references.

In total we reach 81.000 subscribers.

## **WEBSITES**

Four websites offer qualified contact opportunities and possibilities to present products and brand in a lively and professionally competent environment. They can be combined. Up-to-date. Inspiring. SEO optimized.

Konradin Architektur convinces with 199.000 unique user per month.