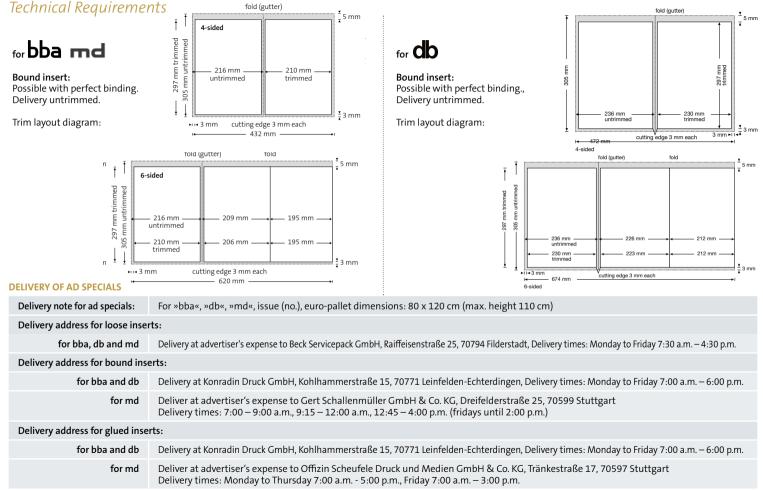

## arcguide.de | bba bau beratung architektur | db deutsche bauzeitung | md INTERIOR DESIGN ARCHITECTURE Special ad formats (Prices valid as of 01.10.2022, in €, plus VAT)

|                              | Details                                  | Prices incl. share                                                                                            | of postage           | Delivery quantity                                                                                                                                             |
|------------------------------|------------------------------------------|---------------------------------------------------------------------------------------------------------------|----------------------|---------------------------------------------------------------------------------------------------------------------------------------------------------------|
| Bounds inserts <b>bba</b>    |                                          | 80–134 g/qm                                                                                                   | 135–180 g/qm         |                                                                                                                                                               |
| Bounds inserts <b>CD</b>     | 1 leaf =<br>2 pages                      | 5.050,                                                                                                        | 5.800,-              | Delivery quantity bba: Must<br>accompany all 12,720 copies<br>Size (untrimmed):<br>216 x 305 mm<br>Prices for 80 g/qm and over<br>180 g/qm on request.        |
| Bounds inserts CD            | 1 leaf =<br>2 pages                      | 9.500,                                                                                                        | 10.930,-             | Delivery quantity db: Must<br>accompany all 24,850 copies<br>Size (untrimmed):<br>216 x 305 mm<br>Prices for 80 g/qm and over<br>180 g/qm on request.         |
| Bounds inserts <b>md</b>     | 1 leaf =<br>2 pages                      | 5.050,                                                                                                        | 5.800,-              | Delivery quantity md: Must<br>accompany all 8,680 copies<br>Size (untrimmed):<br>216 x 305 mm<br>Prices for 80 g/qm and over<br>180 g/qm on request.          |
| Tip-ons for all titles       | On<br>advertisements<br>or bound inserts | in addition to ca<br>bound insert<br>65,– per thousar<br>plus gluing:<br>38,– per thousar<br>74,– per thousar | nd.<br>nd automated/ | Delivery quantity: Must accom-<br>pany all bba 13,060 copies, db<br>26.450 copies, md 8.940<br>copies.<br>Other e.g.: booklets, product<br>samples on request |
| Loose inserts for all titles | up to 25 g<br>up to 30 g                 | <b>280,–</b> pro Tsd.<br><b>308,–</b> pro Tsd.                                                                |                      | Delivery quantity: bba 12.220<br>copies, db 24.350 copies, md<br>8.180 copies, partial inserts on<br>request<br>Max. Format:<br>200 x 290 mm (B x H)          |