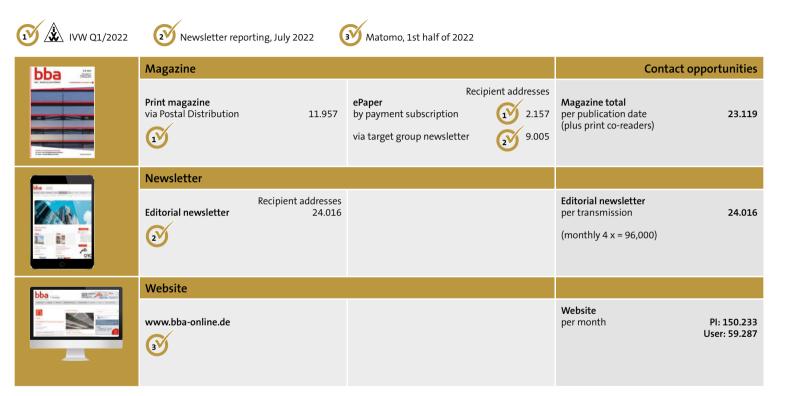

**FREQUENCY** 6 x per year

CIRCULATION 12.000 copies

**NEWSLETTER** 24.000 subscribers

**WEBSITE** www.bba-online.de