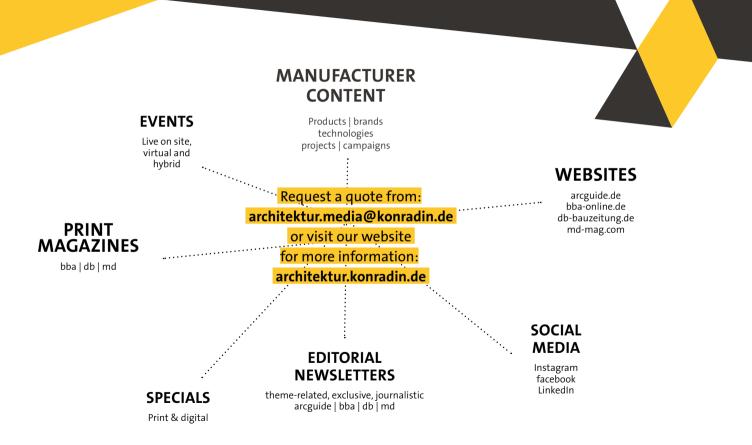

### **COMMUNICATION** ACROSS ALL CHANNELS

Konradin Architektur sends out

#### 50,000 PRINTED AND DIGITAL COPIES PER MONTH.

In addition, three special issues and theme specials are published.

ARCHITECTURE CROSS-MEDIA APPROACH

590,000

contact opportunities per month

Four websites provide qualified contact opportunities and possibilities to showcase products and brands in a vibrant professional environment. Combinable. Up-to-date. Inspiring. SEO-optimised.

Konradin Architektur convinces with 199,000 UNIQUE USERS PER MONTH.

Konradin Architektur publishes 24 newsletters per month containing the latest industry news, specialist information, event announcements and invitations, product announcements and references.

In total we reach **81,000 SUBSCRIBERS.** 

#### THE SOCIAL MEDIA CHANNELS