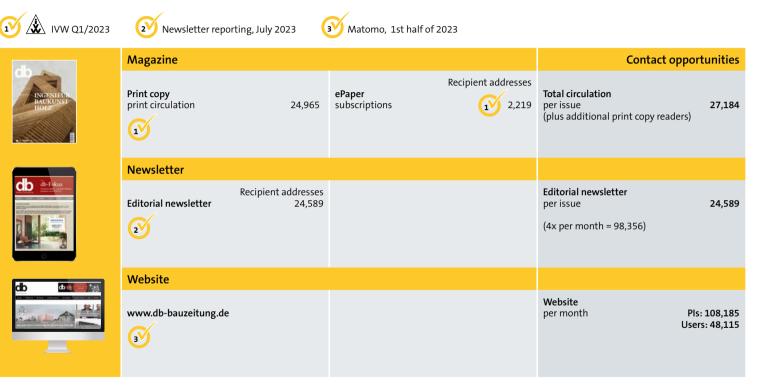

#### CIRCULATION

22,000 copies

Special issues: MATERIAL WIRKT 7,200 copies

Bauen im Bestand 3,600 copies

#### NEWSLETTER

db: 25,000 subscribers db-Metamorphose: 21,000 subscribers

#### WEBSITE

www.db-bauzeitung.de