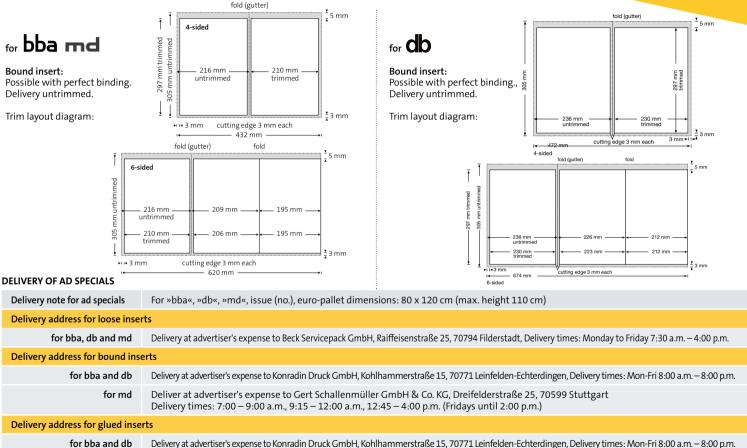

#### **SPECIAL AD FORMATS** (Prices valid as of 01.10.2023, in €, plus VAT)

|                              | Details                                 | Prices incl. posta                                                                                               | ge                 | Delivery quantities                                                                                                                            |  |
|------------------------------|-----------------------------------------|------------------------------------------------------------------------------------------------------------------|--------------------|------------------------------------------------------------------------------------------------------------------------------------------------|--|
| Bound inserts <b>bba</b>     |                                         | 80–134 gsm 135–180 g                                                                                             |                    |                                                                                                                                                |  |
| Bound inserts                | 1 leaf =<br>2 pages                     | 5,400.00                                                                                                         | 6,150.00           | <b>bba: 10,720 copies</b><br>No partial print-runs<br>Size (untrimmed):<br>216 x 305 mm<br>Prices under 80 gsm and over<br>180 gsm on request. |  |
|                              | 1 leaf =<br>2 pages                     | 10,700.00 11,585.00                                                                                              |                    | <b>db: 22,850 copies</b><br>No partial print-runs<br>Size (untrimmed):<br>236 x 305 mm<br>Prices under 80 gsm and over<br>180 gsm on request.  |  |
| Bound inserts <b>md</b>      | 1 leaf =<br>2 pages                     | 5,400.00                                                                                                         | 6,150.00           | md: 8,680 copies<br>No partial print-runs<br>Size (untrimmed):<br>216 x 305 mm<br>Prices under 80 gsm and over<br>180 gsm on request.          |  |
| Tip-ons for all titles       | On ads or<br>bound inserts<br>Postcards | In addition to car<br>bound insert<br>65.00 per thousa<br>Plus gluing:<br>38.00 per thsd. a<br>74.00 per thsd. n | nd<br>utom. gluing | bba 11,060 copies, db 23,450<br>copies, md 8,940 copies<br>No partial print-runs<br>Other e.g.: booklets, product<br>samples on request        |  |
| Loose inserts for all titles | up to 25 g<br>up to 30 g                | <b>295.00</b> per thous<br><b>325.00</b> per thous<br>Plus postage by<br>request). Sample                        | and<br>weight (on  | bba 10,220 copies, db 22,350<br>copies, md 8,180 copies<br>Partial print-runs on request<br>Max. format:<br>200 x 290 mm (W x H)               |  |