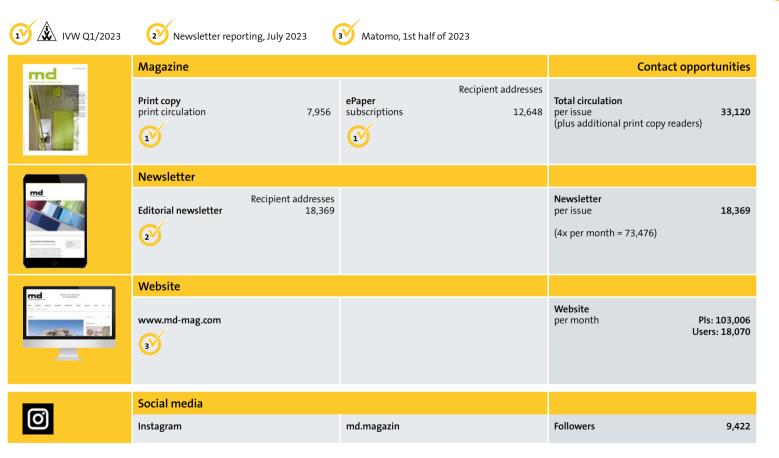

### TOTAL CIRCULATION

Konradin Architektur sends out

#### 50,000 PRINTED AND DIGITAL COPIES PER MONTH.

In addition, three special issues and theme specials are published.

ARCHITECTURE CROSS-MEDIA APPROACH

590,000

contact opportunities per month

Four websites provide qualified contact opportunities and possibilities to showcase products and brands in a vibrant professional environment. Combinable. Up-to-date. Inspiring. SEO-optimised.

Konradin Architektur convinces with 199,000 UNIQUE USERS PER MONTH.

Konradin Architektur publishes 24 newsletters per month containing the latest industry news, specialist information, event announcements and invitations, product announcements and references.

In total we reach **81,000 SUBSCRIBERS.** 