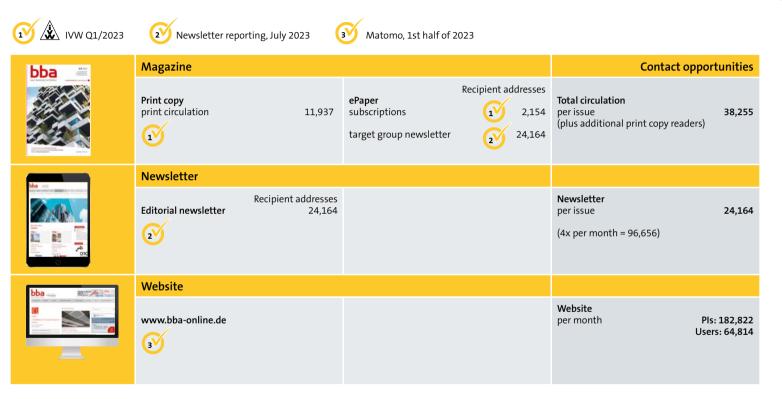

CIRCULATION 10,000 copies

**NEWSLETTER** 24,800 subscribers

WEBSITE www.bba-online.de