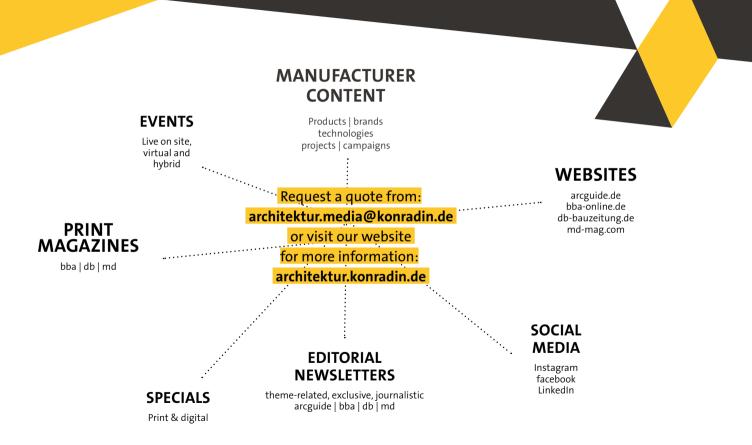

### **COMMUNICATION** ACROSS ALL CHANNELS

### TOTAL CIRCULATION

### arcquine bba **db md**

### OUR MEDIA BRANDS

bba, db and md are three trade magazines that complement each other perfectly in terms of content: Architecture criticism and inspiration, opinion, planning, technology, interior design, office planning and design.

Konradin Architektur sends out

#### 50,000 PRINTED AND DIGITAL COPIES PER MONTH.

In addition, three special issues and theme specials are published.

ARCHITECTURE CROSS-MEDIA APPROACH

590,000

contact opportunities per month

Four websites provide qualified contact opportunities and possibilities to showcase products and brands in a vibrant professional environment. Combinable. Up-to-date. Inspiring. SEO-optimised.

Konradin Architektur convinces with 199,000 UNIQUE USERS PER MONTH.

Konradin Architektur publishes 24 newsletters per month containing the latest industry news, specialist information, event announcements and invitations, product announcements and references.

In total we reach **81,000 SUBSCRIBERS.** 

#### THE SOCIAL MEDIA CHANNELS