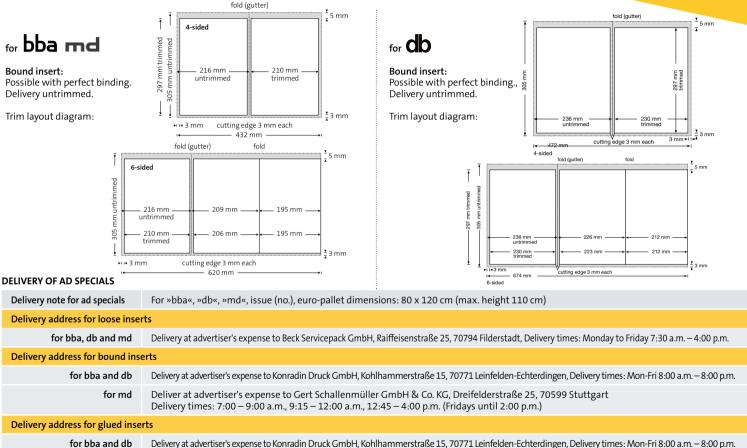

#### Ads: Standard formats

| Formats        | Formats bba md                              |                                                                                                                                                                                                                                                                                                                                                                                  | Format: width x he<br>Trim: add 3 mm to |                                  |                                   |                   | Format: width x he<br>Trim: add 3 mm to |                                  |                                  |                                   |
|----------------|---------------------------------------------|----------------------------------------------------------------------------------------------------------------------------------------------------------------------------------------------------------------------------------------------------------------------------------------------------------------------------------------------------------------------------------|-----------------------------------------|----------------------------------|-----------------------------------|-------------------|-----------------------------------------|----------------------------------|----------------------------------|-----------------------------------|
|                | Basic<br>rate b/w                           | Total<br>rate 4c                                                                                                                                                                                                                                                                                                                                                                 |                                         | Type area                        | Trimmed                           | Basic<br>rate b/w | Total<br>rate 4c                        |                                  | Type area                        | Trimmed                           |
| 1/1 page       | 4,930.00                                    | 6,390.00                                                                                                                                                                                                                                                                                                                                                                         |                                         | 188 x 270                        | 210 x 297                         | 8,900.00          | 11,550.00                               |                                  | 188 x 270                        | 230 x 297                         |
| 1/2 page       | 2,720.00                                    | 3,550.00                                                                                                                                                                                                                                                                                                                                                                         | land. 4col<br>port. 2col                | 188 x 133<br>92 x 270            | 210 x 150<br>103 x 297            | 4,720.00          | 6,120.00                                | land. 4col<br>port. 2col         | 188 x 133<br>92 x 270            | 230 x 150<br>107 x 297            |
| 1/3 page       | 2,080.00                                    | 2,550.00                                                                                                                                                                                                                                                                                                                                                                         | land. 4col<br>port.                     | 188 x 88<br>60 x 270             | 210 x 105<br>71 x 297             | 3,020.00          | 3,910.00                                | land. 4col<br>port.              | 188 x 88<br>60 x 270             | 230 x 105<br>75 x 297             |
| 1/4 page       | 1,420.00                                    | 1,840.00                                                                                                                                                                                                                                                                                                                                                                         | land. 4col<br>2col<br>port. 1col        | 188 x 65<br>92 x 133<br>44 x 270 | 210 x 82<br>103 x 150<br>55 x 297 | 2,230.00          | 2,860.00                                | land. 4col<br>2col<br>port. 1col | 188 x 65<br>92 x 133<br>44 x 270 | 230 x 82<br>107 x 150<br>59 x 297 |
| 1/8 page       | 870.00                                      | 1,130.00                                                                                                                                                                                                                                                                                                                                                                         | land. 4col<br>2col<br>port. 1col        | 188 x 32<br>92 x 65<br>44 x 133  | 210 x 50                          | 1,100.00          | 1,400.00                                | land. 4col<br>2col<br>port. 1col | 188 x 32<br>92 x 65<br>44 x 133  | 230 x 49                          |
| Classified ads | <ul><li>Job ads,</li><li>Jobs war</li></ul> | <ul> <li>Smaller recommendation ads: millimetre prices on request</li> <li>Job ads, offers of representation, tenders, competitions, miscellaneous – width: 44 mm, price per mm for b/w: €3.30, 4c: €5.10</li> <li>Jobs wanted ads – width 44 mm, b/w, price per mm: €1.30</li> <li>Box pumber charge incluser and for representation for the start repropries €17.00</li> </ul> |                                         |                                  |                                   |                   |                                         |                                  |                                  |                                   |