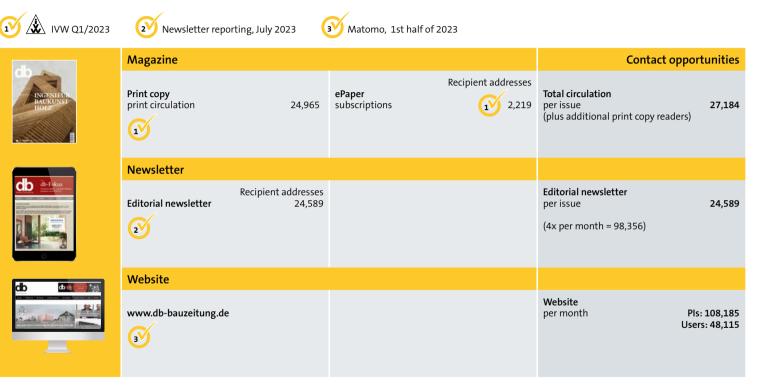

9 x per year plus 2 special issues

4 x db issues with the special section db-Metamorphose »Bauen im Bestand«

#### CIRCULATION

22,000 copies

Special issues: MATERIAL WIRKT 7,200 copies

Bauen im Bestand 3,600 copies

#### NEWSLETTER

db: 25,000 subscribers db-Metamorphose: 21,000 subscribers

#### WEBSITE

www.db-bauzeitung.de