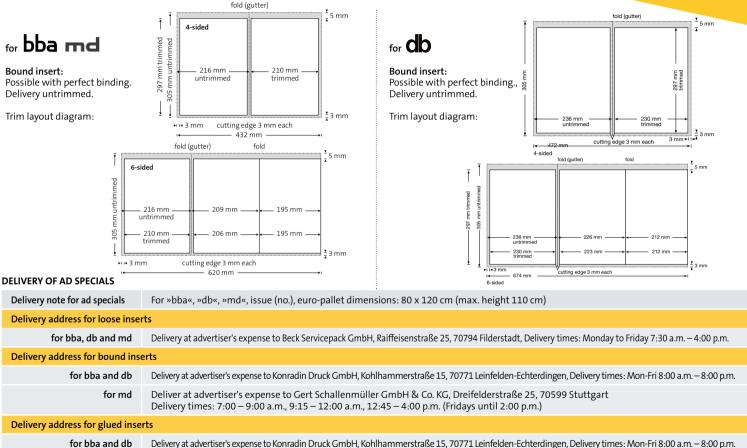

### **SPECIAL AD FORMATS** (Prices valid as of 01.10.2023, in €, plus VAT)

|                              | Details                                 | Prices incl. posta                                                                                               | ge                 | Delivery quantities                                                                                                                            |  |
|------------------------------|-----------------------------------------|------------------------------------------------------------------------------------------------------------------|--------------------|------------------------------------------------------------------------------------------------------------------------------------------------|--|
| Bound inserts <b>bba</b>     |                                         | 80–134 gsm                                                                                                       | 135–180 gsm        |                                                                                                                                                |  |
| Bound inserts                | 1 leaf =<br>2 pages                     | 5,400.00                                                                                                         | 6,150.00           | <b>bba: 10,720 copies</b><br>No partial print-runs<br>Size (untrimmed):<br>216 x 305 mm<br>Prices under 80 gsm and over<br>180 gsm on request. |  |
|                              | 1 leaf =<br>2 pages                     | 10,700.00 11,585.00                                                                                              |                    | <b>db: 22,850 copies</b><br>No partial print-runs<br>Size (untrimmed):<br>236 x 305 mm<br>Prices under 80 gsm and over<br>180 gsm on request.  |  |
| Bound inserts <b>md</b>      | 1 leaf =<br>2 pages                     | 5,400.00                                                                                                         | 6,150.00           | md: 8,680 copies<br>No partial print-runs<br>Size (untrimmed):<br>216 x 305 mm<br>Prices under 80 gsm and over<br>180 gsm on request.          |  |
| Tip-ons for all titles       | On ads or<br>bound inserts<br>Postcards | In addition to car<br>bound insert<br>65.00 per thousa<br>Plus gluing:<br>38.00 per thsd. a<br>74.00 per thsd. n | nd<br>utom. gluing | bba 11,060 copies, db 23,450<br>copies, md 8,940 copies<br>No partial print-runs<br>Other e.g.: booklets, product<br>samples on request        |  |
| Loose inserts for all titles | up to 25 g<br>up to 30 g                | <b>295.00</b> per thous<br><b>325.00</b> per thous<br>Plus postage by<br>request). Sample                        | and<br>weight (on  | bba 10,220 copies, db 22,350<br>copies, md 8,180 copies<br>Partial print-runs on request<br>Max. format:<br>200 x 290 mm (W x H)               |  |