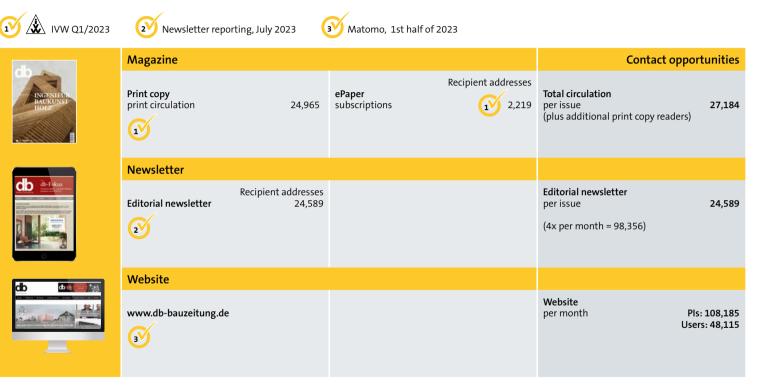

9 x per year plus 2 special issues

4 x db issues with the special section db-Metamorphose »Bauen im Bestand«

### CIRCULATION

22,000 copies

Special issues: MATERIAL WIRKT 7,200 copies

Bauen im Bestand 3,600 copies

### NEWSLETTER

db: 25,000 subscribers db-Metamorphose: 21,000 subscribers