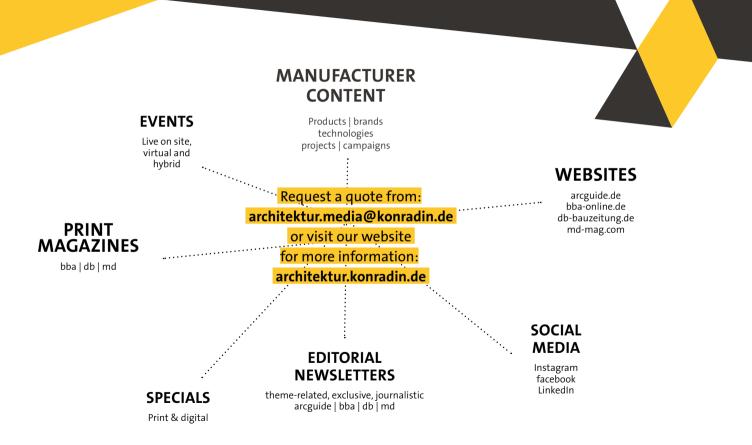

# **COMMUNICATION** ACROSS ALL CHANNELS

Konradin Architektur sends out

### 50,000 PRINTED AND DIGITAL COPIES PER MONTH.

In addition, three special issues and theme specials are published.

ARCHITECTURE CROSS-MEDIA APPROACH

590,000

contact opportunities per month

Four websites provide qualified contact opportunities and possibilities to showcase products and brands in a vibrant professional environment. Combinable. Up-to-date. Inspiring. SEO-optimised.

Konradin Architektur convinces with 199,000 UNIQUE USERS PER MONTH.

Konradin Architektur publishes 24 newsletters per month containing the latest industry news, specialist information, event announcements and invitations, product announcements and references.

In total we reach **81,000 SUBSCRIBERS.** 

### THE SOCIAL MEDIA CHANNELS