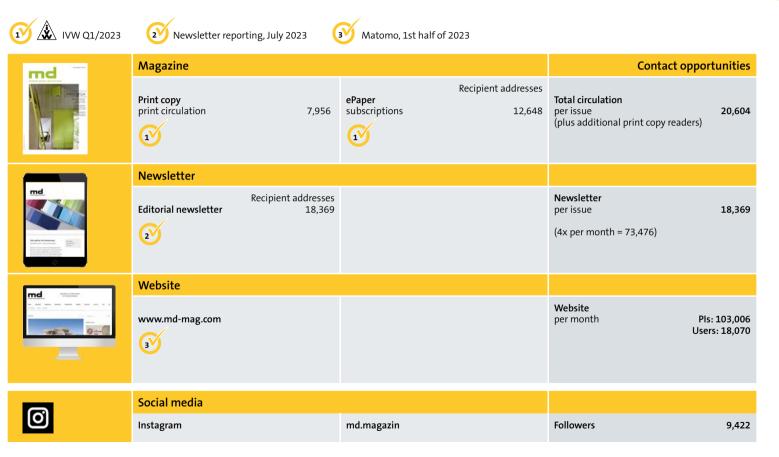

CIRCULATION 10,000 copies

**NEWSLETTER** 24,800 subscribers

WEBSITE www.bba-online.de