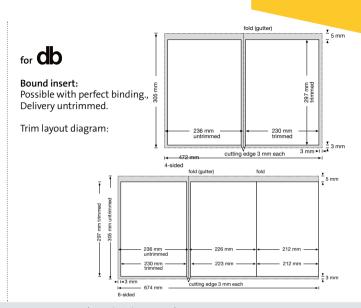

#### Bound insert:

Possible with perfect binding. Delivery untrimmed.

Trim layout diagram:

fold (gutter)