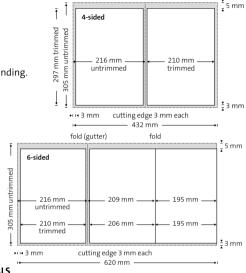

#### Bound insert:

Possible with perfect binding. Delivery untrimmed.

Trim layout diagram:

fold (gutter)