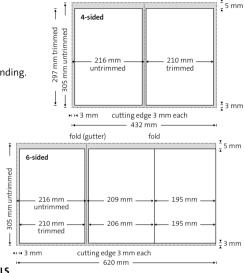

#### **Bound insert:**

Possible with perfect binding. Delivery untrimmed.

Trim layout diagram:

fold (gutter)