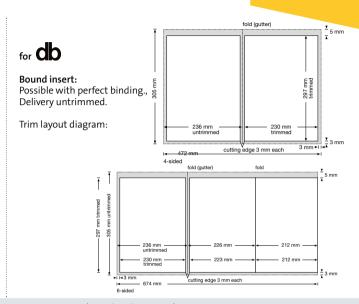

## **SPECIAL AD FORMATS** (Prices valid as of 01.10.2023, in €, plus VAT)

|                              | Details                                 | Prices incl. posta                                                                                                                  | ge          | Delivery quantities                                                                                                                     |
|------------------------------|-----------------------------------------|-------------------------------------------------------------------------------------------------------------------------------------|-------------|-----------------------------------------------------------------------------------------------------------------------------------------|
| Bound inserts <b>bba</b>     |                                         | 80–134 gsm                                                                                                                          | 135–180 gsm |                                                                                                                                         |
| Bound inserts                | 1 leaf =<br>2 pages                     | 5,400.00                                                                                                                            | 6,150.00    | bba: 10,720 copies<br>No partial print-runs<br>Size (untrimmed):<br>216 x 305 mm<br>Prices under 80 gsm and over<br>180 gsm on request. |
| Bound inserts Cap            | 1 leaf =<br>2 pages                     | 10,700.00                                                                                                                           | 11,585.00   | db: 22,850 copies<br>No partial print-runs<br>Size (untrimmed):<br>236 x 305 mm<br>Prices under 80 gsm and over<br>180 gsm on request.  |
| Bound inserts <b>md</b>      | 1 leaf =<br>2 pages                     | 5,400.00                                                                                                                            | 6,150.00    | md: 8,680 copies<br>No partial print-runs<br>Size (untrimmed):<br>216 x 305 mm<br>Prices under 80 gsm and over<br>180 gsm on request.   |
| Tip-ons for all titles       | On ads or<br>bound inserts<br>Postcards | In addition to carrier ad/bound insert  65.00 per thousand Plus gluing: 38.00 per thsd. autom. gluing 74.00 per thsd. manual gluing |             | bba 11,060 copies, db 23,450<br>copies, md 8,940 copies<br>No partial print-runs<br>Other e.g.: booklets, product<br>samples on request |
| Loose inserts for all titles | up to 25 g<br>up to 30 g                | 295.00 per thousand<br>325.00 per thousand<br>Plus postage by weight (on<br>request). Sample required.                              |             | bba 10,220 copies, db 22,350<br>copies, md 8,180 copies<br>Partial print-runs on request<br>Max. format:<br>200 x 290 mm (W x H)        |

#### **Bound insert:**

Possible with perfect binding. Delivery untrimmed.

Trim layout diagram:

fold (gutter)