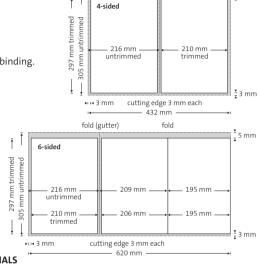

#### Bound insert:

Possible with perfect binding. Delivery untrimmed.

Trim layout diagram:

fold (gutter)

#### Bound insert:

Possible with perfect binding, delivery untrimmed.

Trim layout diagram: