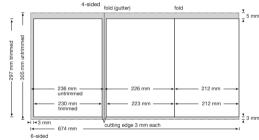

#### Bound insert:

Possible with perfect binding. Delivery untrimmed.

Trim layout diagram:

fold (gutter)

#### Bound insert:

Possible with perfect binding, delivery untrimmed.

Trim layout diagram: