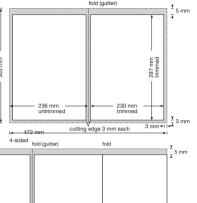

#### Bound insert:

Possible with perfect binding. Delivery untrimmed.

Trim layout diagram:

fold (gutter)

#### Bound insert:

Possible with perfect binding, delivery untrimmed.

Trim layout diagram: