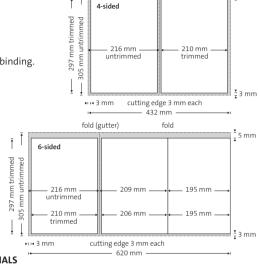

# for md

#### Bound insert:

Possible with perfect binding. Delivery untrimmed.

Trim layout diagram:

fold (gutter)