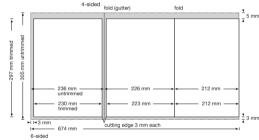

#### Bound insert:

Possible with perfect binding, delivery untrimmed.

Trim layout diagram: