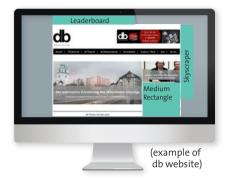

# **AD FORMATS** AND **PRICES** (Prices valid as of 01.10.2024, in €, plus VAT)

#### Ads: Standard formats

| Formats                     | т                 | d                    |                                  | Format: width x height in mm<br>Trim: add 3 mm to each side |                                   | db                |                        | Format: width x hei              |                                  |                                   |
|-----------------------------|-------------------|----------------------|----------------------------------|-------------------------------------------------------------|-----------------------------------|-------------------|------------------------|----------------------------------|----------------------------------|-----------------------------------|
|                             | Basic<br>rate b/w | Total<br>rate 4c     |                                  | Type area                                                   | Trimmed                           | Basic<br>rate b/w | Total<br>rate 4c*      |                                  | Type area                        | Trimmed                           |
| Cover pages:<br>U4<br>U2/U3 |                   | 8,300.00<br>7,800.00 |                                  | 188 x 270                                                   | 210 x 297                         |                   | 14,500.00<br>13,800.00 |                                  | 188 x 270                        | 230 x 297                         |
| 1/1 page                    | 4,930.00          | 6,390.00             |                                  | 188 x 270                                                   | 210 x 297                         | 8,900.00          | 11,550.00              |                                  | 188 x 270                        | 230 x 297                         |
| 1/2 page                    | 2,720.00          | 3,550.00             | land. 4col<br>port. 2col         | 188 x 133<br>92 x 270                                       | 210 x 150<br>103 x 297            | 4,720.00          | 6,120.00               | land. 4col<br>port. 2col         | 188 x 133<br>92 x 270            | 230 x 150<br>107 x 297            |
| 1/3 page                    | 2,080.00          | 2,700.00             | land. 4col port.                 | 188 x 88<br>60 x 270                                        | 210 x 105<br>71 x 297             | 3,020.00          | 3,910.00               | land. 4col port.                 | 188 x 88<br>60 x 270             | 230 x 105<br>75 x 297             |
| 1/4 page                    | 1,420.00          | 1,840.00             | land. 4col<br>2col<br>port. 1col | 188 x 65<br>92 x 133<br>44 x 270                            | 210 x 82<br>103 x 150<br>55 x 297 | 2,230.00          | 2,860.00               | land. 4col<br>2col<br>port. 1col | 188 x 65<br>92 x 133<br>44 x 270 | 230 x 82<br>107 x 150<br>59 x 297 |
| 1/8 page                    | 870.00            | 1,130.00             | land. 4col<br>2col<br>port. 1col | 188 x 32<br>92 x 65<br>44 x 133                             | 210 x 50                          | 1,100.00          | 1,400.00               | land. 4col<br>2col<br>port. 1col | 188 x 32<br>92 x 65<br>44 x 133  | 230 x 49                          |